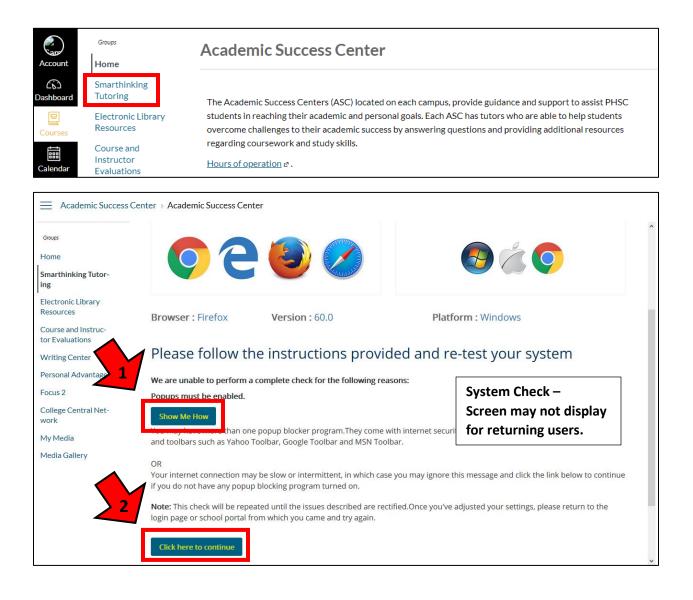

------------------------|
|   | username                                                                                                                                                                             |
|   | Password password                                                                                                                                                                    |
|   | Submit                                                                                                                                                                               |
| E | First Time Portal Users - Get your Username and Default Password<br>WISE - New Applicants / Returning Students<br>Forgotten Username or Password<br>Support - Help Desk Contact Info |

my.phsc.edu











| Academic Success Center > Academic Success Center |                                                       |                                |  |  |  |
|---------------------------------------------------|-------------------------------------------------------|--------------------------------|--|--|--|
| Groups                                            |                                                       |                                |  |  |  |
| Home                                              | Submit My Writing                                     |                                |  |  |  |
| Smarthinking<br>Tutoring                          |                                                       |                                |  |  |  |
| Electronic Library<br>Resources