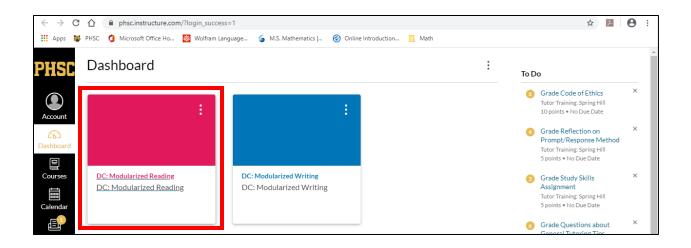

--------------------------|
|   | username                                                                                                                                                                             |
|   | Password password                                                                                                                                                                    |
|   | Submit                                                                                                                                                                               |
| E | First Time Portal Users - Get your Username and Default Password<br>WISE - New Applicants / Returning Students<br>Forgotten Username or Password<br>Support - Help Desk Contact Info |

my.phsc.edu











| Academic Success Center > Academic Success Center |                                                       |                                |  |  |  |
|---------------------------------------------------|-------------------------------------------------------|--------------------------------|--|--|--|
| Groups                                            |                                                       |                                |  |  |  |
| Home                                              | Submit My Writing                                     |                                |  |  |  |
| Smarthinking<br>Tutoring                          |                                                       |                                |  |  |  |
| Electronic Library<br>Resource