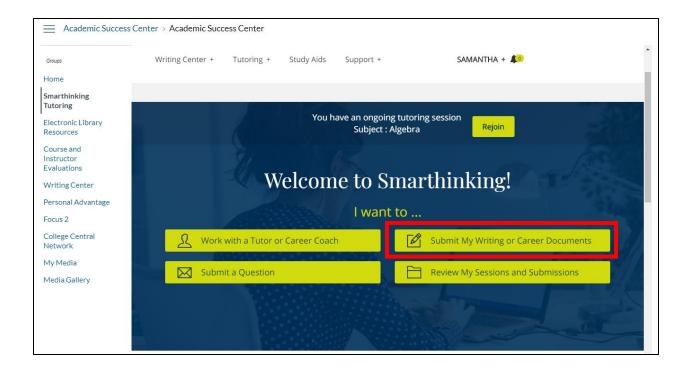

## **SMARTHINKING: Submit Writing for Review**

|   | PHSCO-Hernando State College<br>Username                                                                                                                                             |
|---|--------------------------------------------------------------------------------------------------------------------------------------------------------------------------------------|
|   | username                                                                                                                                                                             |
|   | Password password                                                                                                                                                                    |
|   | Submit                                                                                                                                                                               |
| E | First Time Portal Users - Get your Username and Default Password<br>WISE - New Applicants / Returning Students<br>Forgotten Username or Password<br>Support - Help Desk Contact Info |

my.phsc.edu

| Academic Success Center > Academic Success Center |                                                       |                                |  |  |  |
|---------------------------------------------------|-------------------------------------------------------|--------------------------------|--|--|--|
| Groups                                            |                                                       |                                |  |  |  |
| Home                                              | Submit My Writing                                     |                                |  |  |  |
| Smarthinking<br>Tutoring                          |                                                       |                                |  |  |  |
| Electronic Library<br>Resources                   | Smarthinking strives to return essays within 24 hours |                                |  |  |  |
| Course and<br>Instructor<br>Evaluations           | * Indicates required field                            |                                |  |  |  |
| Writing Center                                    | Name                                                  | SAMANTHA                       |  |  |  |
| Personal Advantage                                | Subject                                               | Grammar & Documentation Review |  |  |  |
| Focus 2                                           | ,                                                     |                                |  |  |  |
| College Central<br>Network                        | Institute                                             | Pasco-Hernando State College   |  |  |  |
| My Media                                          | Course Level/Title *                                  |                                |  |  |  |
| Media Gallery                                     | (e.g. Eng<br>101/Freshman<br>Composition)             |                                |  |  |  |
|                                                   | Writing Title *                                       |                                |  |  |  |