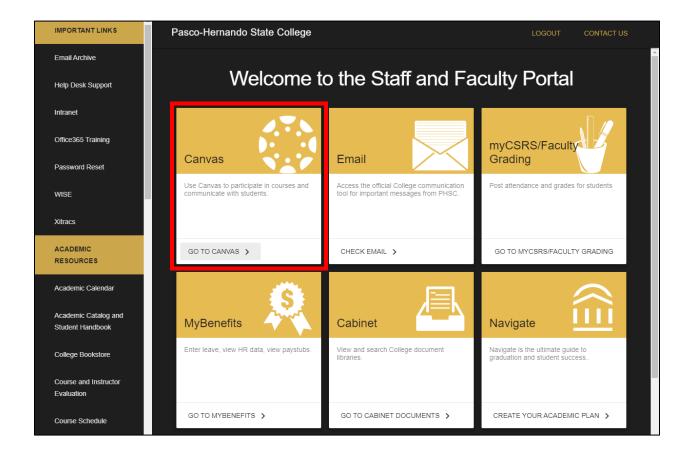

----------------------------|
|   | username                                                                                                                                                                             |
|   | Password password                                                                                                                                                                    |
|   | Submit                                                                                                                                                                               |
| E | First Time Portal Users - Get your Username and Default Password<br>WISE - New Applicants / Returning Students<br>Forgotten Username or Password<br>Support - Help Desk Contact Info |

my.phsc.edu











| Academic Success Center > Academic Success Center |                                                       |                                |  |  |  |
|---------------------------------------------------|-------------------------------------------------------|--------------------------------|--|--|--|
| Groups                                            |                                                       |                                |  |  |  |
| Home                                              | Submit My Writing                                     |                                |  |  |  |
| Smarthinking<br>Tutoring                          |                                                       |                                |  |  |  |
| Electronic Library<br>Resour